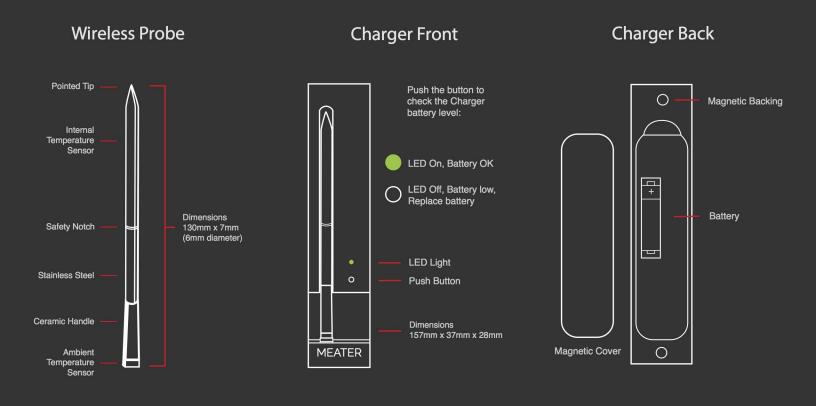

## **Technical Specifications**

- Stainless steel construction
- Water resistant design, dustproof, and easy to clean
- Wireless up to 33 feet (10 meters): Bluetooth LE connection to your smart device
- MEATER Sense™: 2 temperature sensors in 1 probe
- Internal temperature sensor range: 212°F (100°C)
- Ambient temperature sensor range: 527°F (275°C)
- Rechargeable Battery: Lasts 24 hours of continuous cooking between charges
- Dimensions 130mm x 7mm (6mm diameter)

## Charger

- Stores and charges your MEATER probe
- Modern design, made with real wood to match any kitchen or outdoor decor
- Charges your MEATER probe up to 100 times using 1x AAA battery
- · LED indicator to show charging and pairing status
- Magnetic backing to attach the charger to any metallic surface like your refrigerator
- Dimensions 157mm x 37mm x 28mm